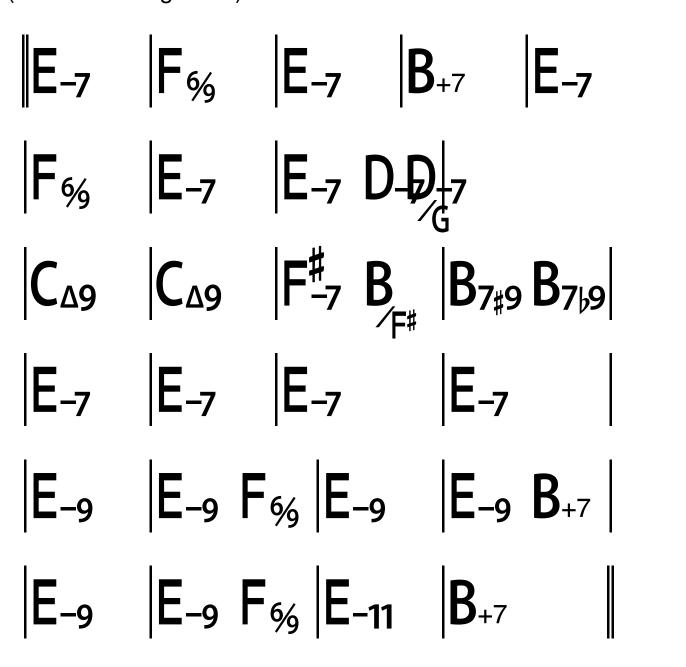

(Medium Swing in Bb)

**Tiger of San Pedro** John La Barbera Arr. Lavender

(Medium Swing in Eb)

**Tiger of San Pedro** John La Barbera Arr. Lavender