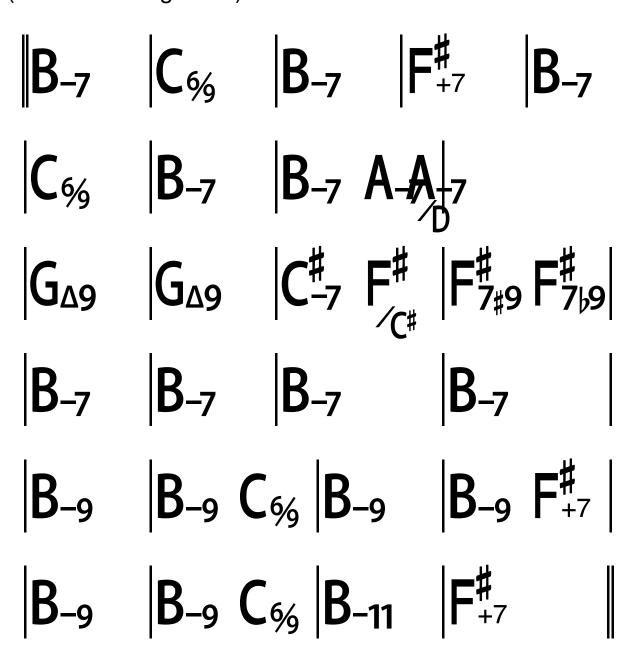

(Medium Swing in C)

Tiger of San Pedro John La Barbera Arr. Lavender

| <b>D</b> -7                         | E%                       | D-7                                                | +7                             | D-7                         |
|-------------------------------------|--------------------------|----------------------------------------------------|--------------------------------|-----------------------------|
| E <sup>6</sup> / <sub>69</sub>      | D-7                      | D-7 C-6                                            | -  <br>∠ <del> </del> 7<br>∕ F |                             |
| <b>B</b> <sup>b</sup> <sub>29</sub> | <b>B</b> <sup>♭</sup> ∆9 | E-7 A                                              | <b>A</b> <sub>7♯</sub>         | 9 <b>A</b> 7 <sub>b</sub> 9 |
| D-7                                 | D-7                      | D_7                                                | D-7                            | ,                           |
| D-9                                 | D-9                      | <b>E</b> <sup>b</sup> <sub>69</sub> <b>D</b> -9    | D-9                            | <b>A</b> +7                 |
| <b>D</b> -9                         | D-9                      | <b>E</b> <sup>b</sup> / <sub>99</sub> <b>D</b> -11 | <b>A</b> +7                    | ,                           |