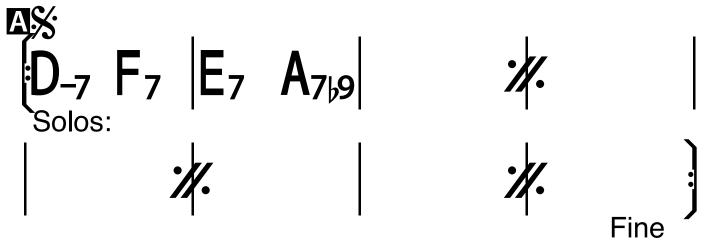

# (Medium Swing in Eb)

**Bobby Timmons** 

Made with iReal Pro

(Medium Swing in C)

Trouble In Taipei Michael philip Mossman

$$\begin{vmatrix} C_{-69} & C_{-69} & C_{-69} & F_{-69} & F_{-69} & F_{-69} & F_{-69} \\ D_{-7b5} & G_{+7} & D_{-7b5} & G_{+7} & D_{-7b5} & G_{7b9} & D_{13}^{b} & C_{-69} \\ B_{13}^{b} & A_{13}^{b} & G_{7^{b9}_{\#11}} \end{vmatrix}$$