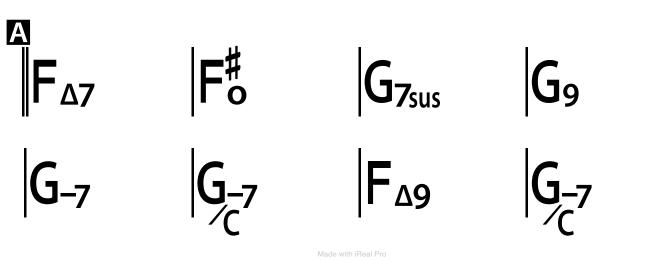

| (Bossa Nova in                           | Bossa 2<br>Bossa Nova in C) |                        |                                                                  |  |
|------------------------------------------|-----------------------------|------------------------|------------------------------------------------------------------|--|
| 4<br>4<br>4<br>F∆7                       | <b>F</b> <sup>#</sup>       | G <sub>7sus</sub>      | G <sub>9</sub>                                                   |  |
| G7                                       | G7                          | F <sub>Δ9</sub>        | $\left  \begin{array}{c} G_{-7} \\ \swarrow \end{array} \right $ |  |
| П                                        |                             | <b>F</b> <sub>Δ7</sub> |                                                                  |  |
| B<br>■E <sup>b</sup> -7 A <sup>b</sup> 7 | $D_{\Delta7}^\flat$         | E <sup>♭</sup> -7 D7   | $D_{\Delta 7}^{\flat}$                                           |  |
| B-7 E7                                   | A-7 D9                      | G7                     | F <sub>∆7</sub>                                                  |  |
|                                          |                             |                        |                                                                  |  |
|                                          |                             |                        |                                                                  |  |