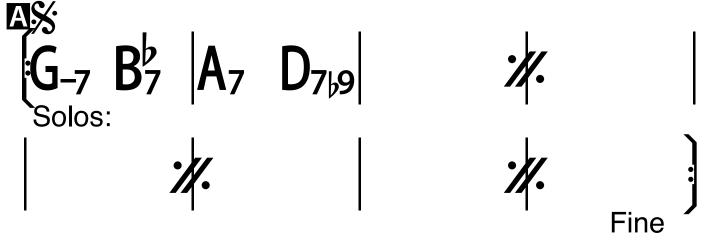

# (Medium Swing in C)

**Bobby Timmons** 

 $\begin{array}{c} \blacksquare \\ \clubsuit \\ \hline F_{-7} \\ Solos: \end{array} \quad \begin{bmatrix} G_7 \\ G_7 \\ \end{bmatrix} \\ \hline G_{7\flat 9} \end{bmatrix}$ Fine