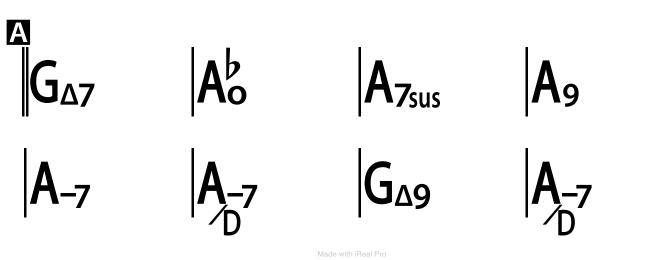

| (Bossa Nova in                           | Exercise          |                                |                                  |
|------------------------------------------|-------------------|--------------------------------|----------------------------------|
| $\frac{4}{4}G_{\Delta7}$                 | A₀ <sup>♭</sup>   | A <sub>7sus</sub>              | <b>A</b> 9                       |
| <b>A</b> -7                              | <b>A</b> _−7      | I <sup>1.</sup><br>GΔ9         | <b> A</b> <sub>−7</sub> <b>]</b> |
|                                          |                   | G <sub>Δ7</sub>                |                                  |
| $\mathbf{F}_{-7} \mathbf{B}_{7}^{\flat}$ | E <sup>β</sup> Δ7 | F <sub>-7</sub> E <sub>7</sub> | E <sup>b</sup> <sub>Δ7</sub>     |
| C <sup>#</sup> -7 F <sup>#</sup>         | B7 E9             | <b>A</b> 7                     | G <sub>Δ7</sub>                  |
|                                          |                   |                                |                                  |